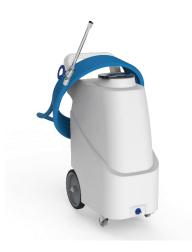

## **ProKart 25Gall**

Designed to provide high performance for the cleaning of vertical and non-flat surfaces, the ProKart is perfect for use in food and beverage production areas where mobility on the plant is necessary.

## **KEY FEATURES and BENEFITS**

- Dry foam
- Equipped with a lance and delivery tube
- No electrical connection required
- Portable

| TECHNICAL FEATURES    |                                                                                                      |
|-----------------------|------------------------------------------------------------------------------------------------------|
| DRIVEN BY             | Compressed air                                                                                       |
| AIR PRESSURE          | Min 2.7 bar (2.8 kgf / cm <sup>2</sup> or 40 psi)  Max 5.5 bar (5.6 kgf / cm <sup>2</sup> or 80 psi) |
| AIR CONNECTION        | Male quick connector SWE/1                                                                           |
| PUMP                  | 5GPM (19I/min) FPM or Santoprene (depending on the model)                                            |
| SOLUTION TYPE         | Chemical solution diluted in water                                                                   |
| SOLUTION TEMPERATURE  | Min 5°C (40°F)<br>Max 37°C (100°F)                                                                   |
| OUTLET HOSE LENGHT    | Included 9mt blue (30ft)                                                                             |
| MAXIMUM TANK CAPACITY | 25Gall (95lt)                                                                                        |
| DELIVERY HOSE         | Included 9mt blue                                                                                    |
| FOAM LANCE            | Included stainless steel with activator                                                              |
| Dimensions            | H = 970 mm (38.2") W = 390 mm (15.4") D = 645 mm (25.4")                                             |