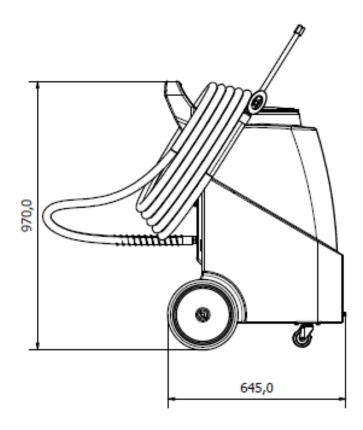

## **KEY FEATURES and BENEFITS**

- Dry foam
- Equipped with a lance and delivery tube
- No electrical connection required
- Portable

| TECHNICAL FEATURES    |                                                                                                      |
|-----------------------|------------------------------------------------------------------------------------------------------|
| DRIVEN BY             | Compressed air                                                                                       |
| AIR PRESSURE          | Min 2.7 bar (2.8 kgf / cm <sup>2</sup> or 40 psi)  Max 5.5 bar (5.6 kgf / cm <sup>2</sup> or 80 psi) |
| AIR CONNECTION        | Male quick connector SWE/1                                                                           |
| PUMP                  | 5GPM (19I/min) FPM or Santoprene (depending on the model)                                            |
| SOLUTION TYPE         | Chemical solution diluted in water                                                                   |
| SOLUTION TEMPERATURE  | Min 5°C (40°F)<br>Max 37°C (100°F)                                                                   |
| OUTLET HOSE LENGHT    | Included 9mt blue (30ft)                                                                             |
| MAXIMUM TANK CAPACITY | 25Gall (95lt)                                                                                        |
| DELIVERY HOSE         | Included 9mt blue                                                                                    |
| FOAM LANCE            | Included stainless steel with activator                                                              |
| Dimensions            | H = 970 mm (38.2") W = 390 mm (15.4") D = 645 mm (25.4")                                             |