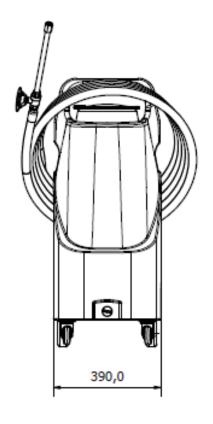

## **KEY FEATURES and BENEFITS**

- Dry foam
- Equipped with a lance and delivery tube
- No electrical connection required
- Portable

| TECHNICAL FEATURES    |                                                                                                      |
|-----------------------|------------------------------------------------------------------------------------------------------|
| DRIVEN BY             | Compressed air                                                                                       |
| AIR PRESSURE          | Min 2.7 bar (2.8 kgf / cm <sup>2</sup> or 40 psi)  Max 5.5 bar (5.6 kgf / cm <sup>2</sup> or 80 psi) |
| AIR CONNECTION        | Male quick connector SWE/1                                                                           |
| PUMP                  | 5GPM (19I/min) FPM or Santoprene (depending on the model)                                            |
| SOLUTION TYPE         | Chemical solution diluted in water                                                                   |
| SOLUTION TEMPERATURE  | Min 5°C (40°F)<br>Max 37°C (100°F)                                                                   |
| OUTLET HOSE LENGHT    | Included 9mt blue (30ft)                                                                             |
| MAXIMUM TANK CAPACITY | 25Gall (95lt)                                                                                        |
| DELIVERY HOSE         | Included 9mt blue                                                                                    |
| FOAM LANCE            | Included stainless steel with activator                                                              |
| Dimensions            | H = 970 mm (38.2") W = 390 mm (15.4") D = 645 mm (25.4")                                             |